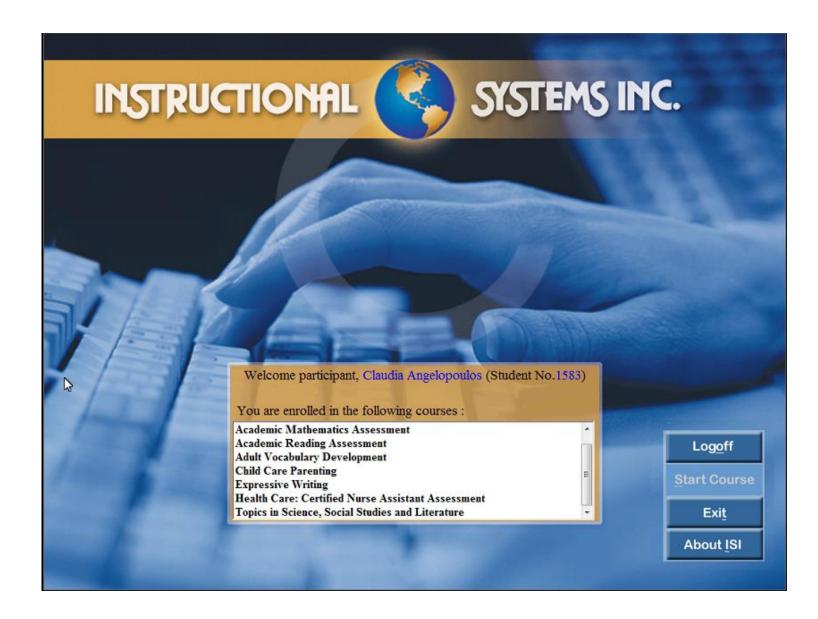

#### **FDIC Money Smart Computer Based Instruction & ISI Pilot Courses**

ISI Courses with expiration dates have been renewed:

- Academic Assessments (3)
- Adult Vocabulary
- Child Care Parenting
- Expressive Writing
- HC CNA Assessment
- Topics in Science, Social Studies and Literature