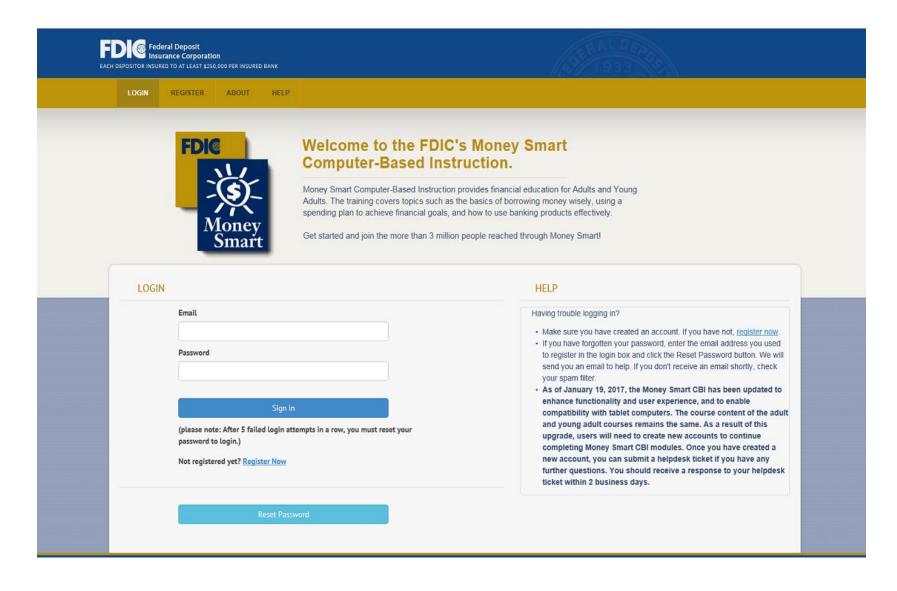

Money Smart (FMS) has been added to each ATTAIN ISI Management System and the Work Readiness Bundle. The course will need to be added to each participants account.

The default launcher page is the Money Smart LOGIN page. Participants will need to be directed to select the REGISTER tab when they first login into Money Smart.