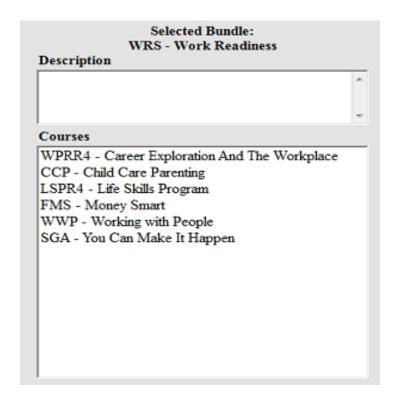

Money Smart (FMS) has been added to each ATTAIN ISI Management System and the Work Readiness Bundle. The course will need to be added to each participants account.

The default launcher page is the Money Smart LOGIN page. Participants will need to be directed to select the REGISTER tab when they first login into Money Smart.

#### **FDIC Money Smart Computer Based Instruction & ISI Pilot Courses**

ISI Courses with expiration dates have been renewed:

- Academic Assessments (3)
- Adult Vocabulary
- Child Care Parenting
- Expressive Writing
- HC CNA Assessment
- Topics in Science, Social Studies and Literature