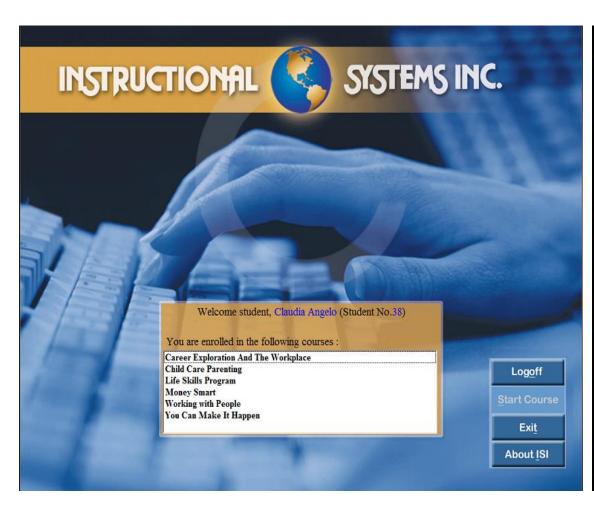

Money Smart (FMS) has been added to each ATTAIN ISI Management System and the Work Readiness Bundle. The course will need to be added to each participants account.

The default launcher page is the Money Smart LOGIN page. Participants will need to be directed to select the REGISTER tab when they first login into Money Smart.