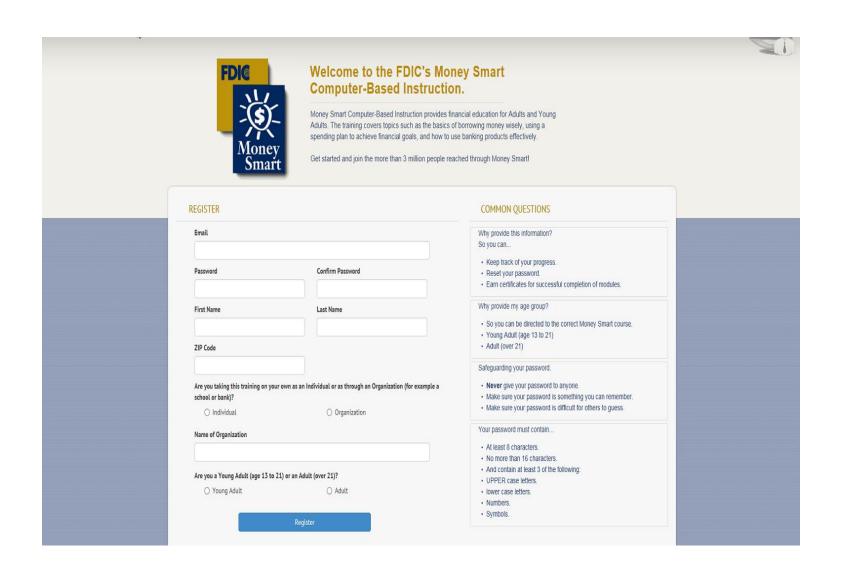

Money Smart (FMS) has been added to each ATTAIN ISI Management System and the Work Readiness Bundle. The course will need to be added to each participants account.

The default launcher page is the Money Smart LOGIN page. Participants will need to be directed to select the REGISTER tab when they first login into Money Smart.

# Participants should be instructed to:

- add their ATTAIN e-mail address
- make note of their password
- Select "Organization"
- Type in ATTAIN for the name of the organization.
- Select Young Adult or Adult.
- Select Register to complete the registration process.