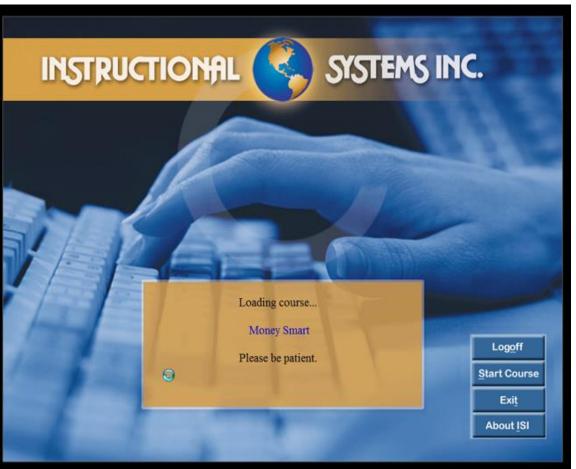

Money Smart (FMS) has been added to each ATTAIN ISI Management System and the Work Readiness Bundle. The course will need to be added to each participants account.

The default launcher page is the Money Smart LOGIN page. Participants will need to be directed to select the REGISTER tab when they first login into Money Smart.